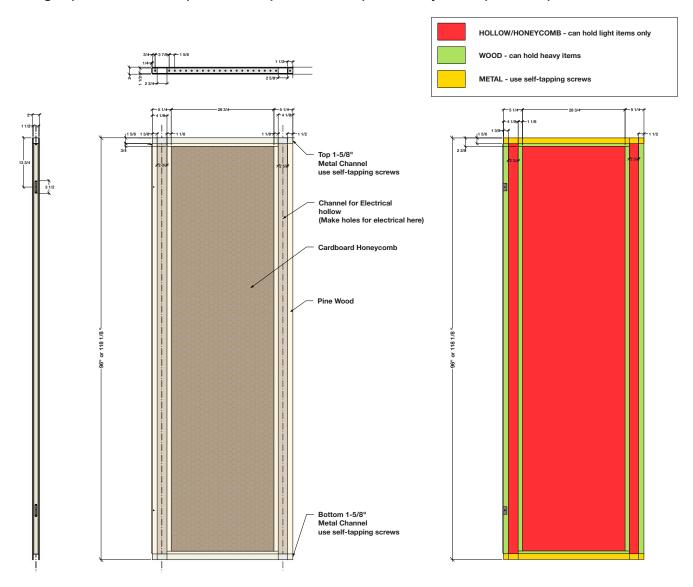

## **MOUNTING:**

Red Areas: 6mm MDF face Hollow or with Honecomb inside

In these areas you can use nails and screws to mount lightweight items up to 10kg (22lbs max)

Green Areas: 6mm MDF face with Wooden Frame inside

In these areas you can use nails and screws to mount items up to 30kg (66lbs max)

Yellow Areas: 6mm MDF face with 1/8" thick metal U-channel

In these areas you can use self-tapping screws to mount items up to 30kg (66lbs max)